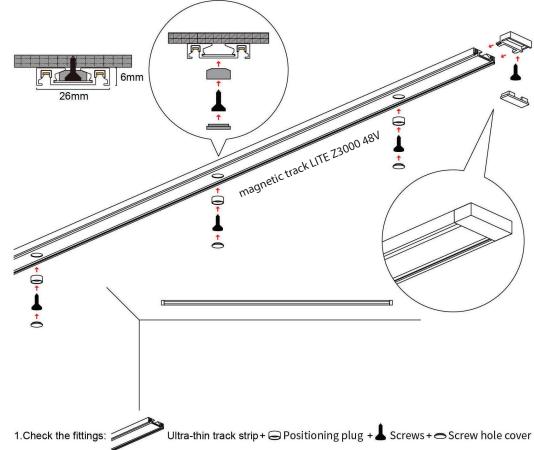

### magnetic track LITE Z3000 mounting

- 2.According to the planned decoration plan, the track bar installed to the ceiling, the "Positioning plug" installed into the track bar hole, screw, installed "Cover" hidden screw hole;
- 3. The rail bar has 3 holes in each meter, which are screwed until the whole rail bar is fixed to the ceiling:
- 4. Finally, the end of the track bar to install plug, screw, plug cover installed, at this time the track bar installation is completed.