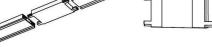

## magnetic track LITE Z3000 connectors 48V

1."I joint": track directly spliced and electrified

2."L joint": track horizontal corner splicing and electrification

3."T-joint": track t-joint and electrified

4."+- joint": Rail Cross splicing and electrification

5. "Vertical L joint": ceiling track and wall track spliced and electrified