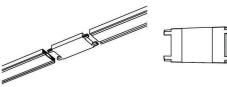

## magnetic track LITE Z3000 connectors 48V

1."I joint": track directly spliced and electrified

2."L joint": track horizontal corner splicing and electrification

3."T-joint": track t-joint and electrified