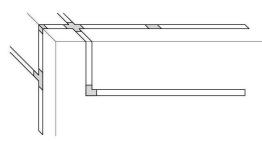

4."+- joint": Rail Cross splicing and electrification

5. "Vertical L joint": ceiling track and wall track spliced and electrified