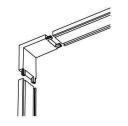

4."+- joint": Rail Cross splicing and electrification

5. "Vertical L joint": ceiling track and wall track spliced and electrified