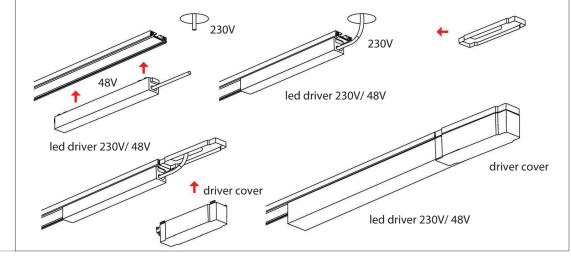

to the track bar hole, screw, installed "Cover" hidden screw hole;
- 3. The rail bar has 3 holes in each meter, which are screwed until the whole rail bar is fixed to the ceiling:
- 4. Finally, the end of the track bar to install plug, screw, plug cover installed, at this time the track bar installation is completed.

# mounting instruction for magnetic system LITE Z3000 Zondalighting

## magnetic track LITE Z3000 connectors 48V







1."I joint": track directly spliced and electrified

2."L joint": track horizontal corner splicing and electrification







3."T-joint": track t-joint and electrified

4."+- joint": Rail Cross splicing and electrification







5. "Vertical L joint": ceiling track and wall track spliced and electrified

## magnetic track LITE Z3000 power input 230V/ 48V