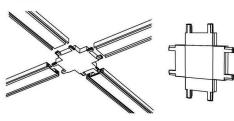

4."+- joint": Rail Cross splicing and electrification

5. "Vertical L joint": ceiling track and wall track spliced and electrified