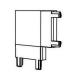

The electric conductors of different kinds of lamps can not touch each other

The light source in this luminaire can only be replaced by the manufacturer or its agent or a similar qualified person

### magnetic track LITE Z3000 mounting



- 2.According to the planned decoration plan, the track bar installed to the ceiling, the "Positioning plug" installed into the track bar hole, screw, installed "Cover" hidden screw hole;
- 3. The rail bar has 3 holes in each meter, which are screwed until the whole rail bar is fixed to the ceiling:
- 4. Finally, the end of the track bar to install plug, screw, plug cover installed, at this time the track bar installation is completed.

# mounting instruction for magnetic system LITE Z3000 Zondalighting

## magnetic track LITE Z3000 connectors 48V







1."I joint": track directly spliced and electrified

2."L joint": track horizontal corner splicing and electrification







3."T-joint": track t-joint and electrified

4."+- joint": Rail Cross splicing and electrification







5. "Vertical L joint": ceiling track and wall track spliced and electrified

## magnetic track LITE Z3000 power input 230V/ 48V