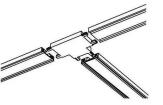

## magnetic track LITE Z3000 connectors 48V

1."I joint": track directly spliced and electrified

2."L joint": track horizontal corner splicing and electrification

3."T-joint": track t-joint and electrified

4."+- joint": Rail Cross splicing and electrification

5. "Vertical L joint": ceiling track and wall track spliced and electrified